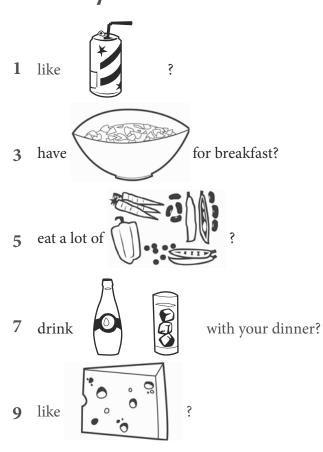

- - - - - - -

----

| live in a big apartment       | live near a supermarket     |  |
|-------------------------------|-----------------------------|--|
| drink coffee in the afternoon | drink water with your lunch |  |
| read sports magazines         | read computer magazines     |  |
| listen to the radio in bed    | listen to music in the car  |  |
| eat Mexican food              | eat fast food               |  |
| like opera                    | like cats                   |  |
| work in a hospital            | work with children          |  |
| study on the weekend          | study at night              |  |
| speak French                  | speak German                |  |
| have a blue car               | have two children           |  |
| watch TV in the morning       | watch sports on TV          |  |
| want a new computer           | want a vacation             |  |